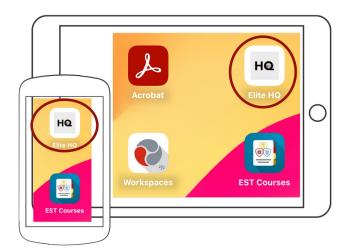

#### **Add To Home Screen**

Click "Add to Home Screen".

Confirm by clicking "Add".

### **Access & Login**

Access Elite HQ from your Home Screen.

Login using your LMS credentials.
These are the same as what you use to access the LMS.