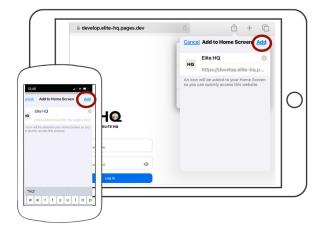

#### **Add To Home Screen**

Click "Add to Home Screen".

Confirm by clicking "Add".

### **Access & Login**

Access Elite HQ from your Home Screen.

Login using your LMS credentials.
These are the same as what you use to access the LMS.