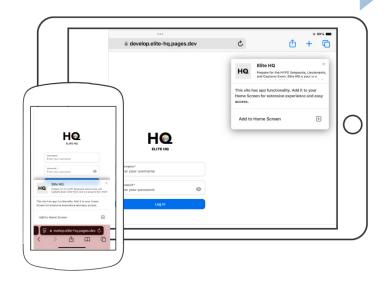

## Open Link

Begin to access Elite HQ by opening this <a href="link">link</a> in a <a href="Safari">Safari</a> browser. <a href="https://hq.elitestrategictraining.com">https://hq.elitestrategictraining.com</a>

Safari ONLY.

If you have any questions or need access, please email:
Mike@EliteStrategicTraining.com
Connor@EliteStrategicTraining.com

Apple Access