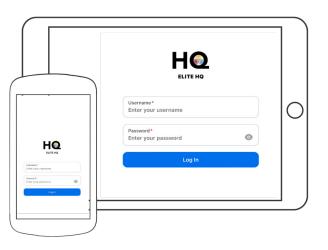

### **Access & Login**

Access Elite HQ from your Home Screen.

Login using your LMS credentials.
These are the same as what you use to access the LMS.