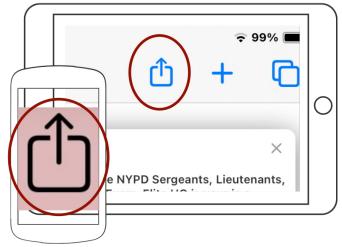

### "Share"

Click the "Share" icon.

To access Elite HQ from a Web Browser, complete Setp #1 (open the link) and then log in using your LMS credentials.

To access Elite HQ from an Android, refer to the "Elite HQ - Android Access" Quick Start Guide.