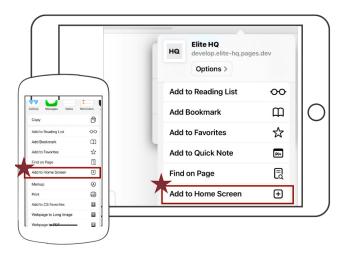

#### **Add To Home Screen**

Click "Add to Home Screen".

Confirm by clicking "Add".