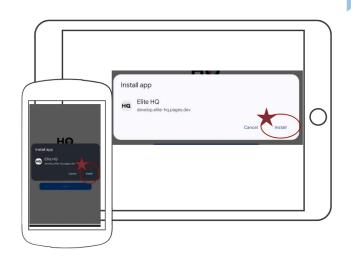

# Quick Start Guide Elite HQ



## Open Link



Begin to access Elite HQ by opening this <a href="link">link</a> in a browser. <a href="https://hq.elitestrategictraining.com">https://hq.elitestrategictraining.com</a>

### "Install"



Click "Install".

#### **Confirm Install**



Confirm by clicking "Install".

#### **Access & Login**



Access Elite HQ from your Home Screen.



Login using your LMS credentials.
These are the same as what you use to access the LMS.

If you have any questions or need access, please email:
Mike@EliteStrategicTraining.com
Connor@EliteStrategicTraining.com

Android Access

To access Elite HQ from a Web Browser, complete Setp #1 (open the link) and then log in using your LMS credentials.

To access Elite HQ from an Apple, refer to the "Elite HQ - Apple Access" Quick Start Guide.