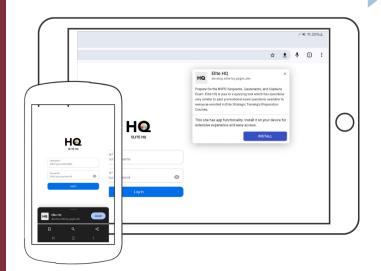

## Open Link

Begin to access Elite HQ by opening this <a href="link">link</a> in a browser. <a href="https://hq.elitestrategictraining.com">https://hq.elitestrategictraining.com</a>