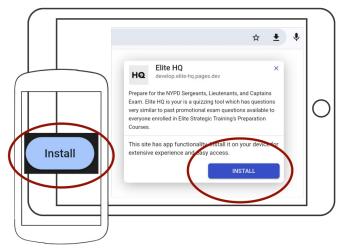

# Quick Start Guide Elite HQ



## Open Link



Begin to access Elite HQ by opening this <a href="link">link</a> in a browser. <a href="https://hq.elitestrategictraining.com">https://hq.elitestrategictraining.com</a>

### "Install"



Click "Install".

#### **Confirm Install**



Confirm by clicking "Install".

#### **Access & Login**



Access Elite HQ from your Home Screen.



Login using your LMS credentials.
These are the same as what you use to access the LMS.

If you have any questions or need access, please email:
Mike@EliteStrategicTraining.com
Connor@EliteStrategicTraining.com

Android Access

To access Elite HQ from a Web Browser, complete Setp #1 (open the link) and then log in using your LMS credentials.

To access Elite HQ from an Apple, refer to the "Elite HQ - Apple Access" Quick Start Guide.